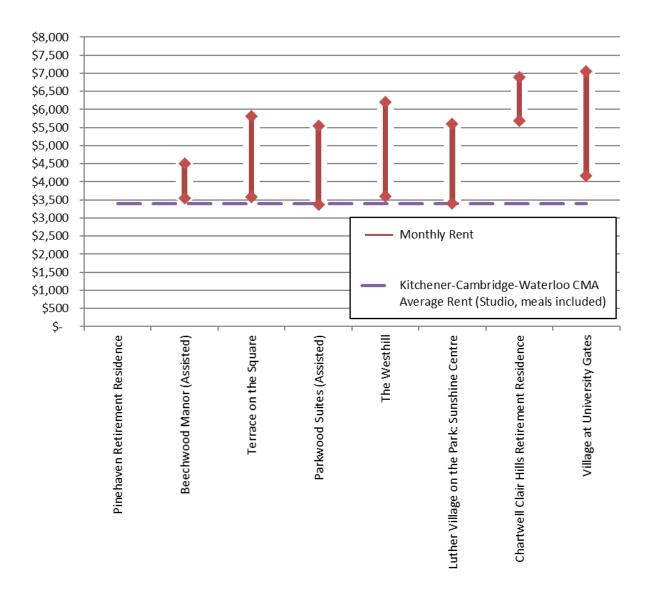

erage rents in 2020 within the City of Waterloo. Source: Canada Mortgage and Housing Corporation, 2020 Rental Market Report for Kitchener and Guelph CMAs, Table 1.1.2 "Private Apartment Average Rents"
- Luther Village on the Park (page 13) has not been included because residents purchase their units through a life lease model.
- **Parkwood Garden Homes (page 15)** has not been included because residents purchase their units through a right-to-occupy ownership model.
- **Regina Street (page 17)** has not been included because all units operate on a Rent Geared-to-Income model.
- **K-W Underhill (page 11)** has not been included because all units operate on a Rent Geared-to-Income model.
- **Pinehaven Nursing Home (page 34)** has not be included because their unit rates are set by MOHLTC





# **Supportive & Assisted Living**

Note:

• Average Rent indicates the average rent in 2020 for bachelor/studio units and private rooms where meals are included in rent, within the Kitchener-Cambridge-Waterloo CMA.

Source: Canada Mortgage and Housing Corporation, 2019 Senior's Housing Report, Table 3.1 "Average Rent (\$) of Standard Spaces by Unit Type"



# APPENDIX D: OTHER RESOURCES

# Waterloo Wellington Community Care Access Centre

The Waterloo Wellington CCAC can provide you with information about Long-term Care Options if it becomes too difficult for you to live independently at home.

**Phone** 310-2222 (CCAC)

- Websites
   www.healthcareathome.ca/ww

   www.wwhealthline.ca
- Address 141 Weber Street South, Waterloo, ON N2J 2A9

# Region of Waterloo Affordable Community Housi