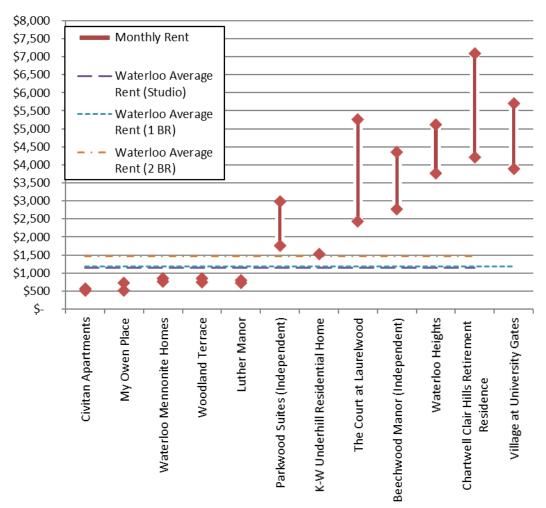

|                            |                               |                    |                                             |                                                |                 |                         |                                |              | •                                      | •                                           |               |                                     |                               |                            |                                     |                               |                        |               | ٠                     |              |    |    |    |                  | •                        |                  |



# APPENDIX C: COST COMPARISON Independent Living



#### Notes:

- Average Rent figures indicate average rents in 2020 within the City of Waterloo. Source: Canada Mortgage and Housing Corporation, 2020 Rental Market Report for Kitchener and Guelph CMAs, Table 1.1.2 "Private Apartment Average Rents"
- Luther Village on the Park (page 13) has not been included because residents purchase their units through a life lease model.
- **Parkwood Garden Homes (page 15)** has not been included because residents purchase their units through a right-to-occupy ownership model.
- **Regina Street (page 17)** has not been included because all units operate on a Rent Geared-to-Income model.
- **K-W Underhill (page 11)** has not been included because all units operate on a Rent Geared-to-Income model.
- **Pinehaven Nursing Home (page 34)** has not be includ