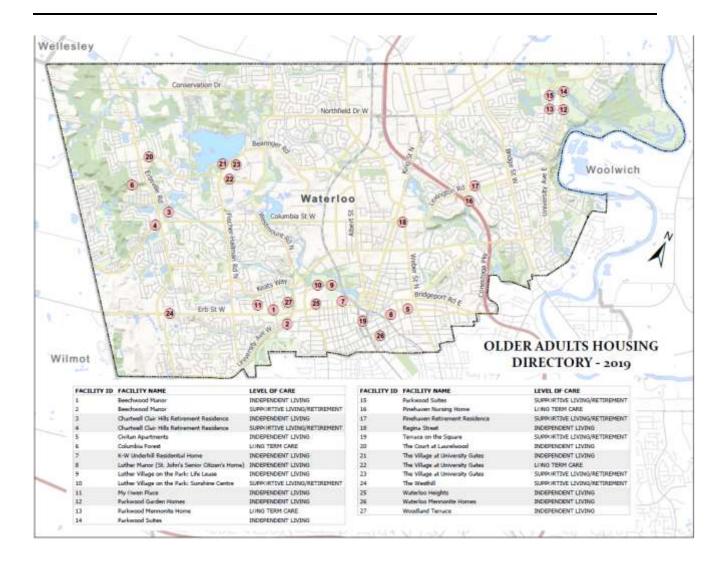

# APPENDIX A: OLDER ADULTS HOUSING MAP

| Civitan Apartments 144 Erb St.                    |                   |
|---------------------------------------------------|-------------------|
|                                                   |                   |
| Clair Hills Retirement Community 530 Columb       | ola St. W.        |
| Chartwell Columbia Forest 650 Mounta              | ain Maple Ave.    |
| K-W Underhill Residential Home 127 Erb St.        | W.                |
| Luther Manor100 Allen S                           | t. E.             |
| Luther Village on the Park139 Father              | David Bauer Dr.   |
| My Owen Place 364 Erb St.                         | W.                |
| Parkwood Mennonite Home & Suites720 & 726 N       | New Hampshire St. |
| Pinehaven Nursing Home229 Lexing                  | ton Rd.           |
| Regina St.335 Regina                              | St. N.            |
| Terrace on the Square100 Carolin                  | e St. S.          |
| The Court at Laurelwood (Baybridge)605 Laurelwood | wood Dr.          |
| The Village at University Gates250 Laurely        | wood Drive        |
| The Westhill 25 Westhill                          | Dr.               |
| Waterloo Heights 170 Erb St.                      | W.                |
| Waterloo Mennonite Homes27 George S               | St.               |
| Woodland Terrace302 Erb St.                       | W.                |